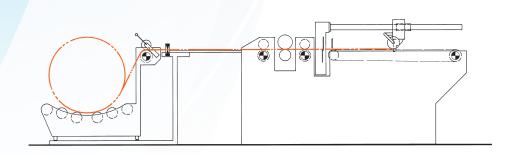

## **Features & options**

- Required number of samples can be set
- Width guided unrolling cradle
- Adjustable length stop
- Quickly exchangeable slitting beam
- Double action cross cutter M 2410
  with clamping beam
- Conveyor system to discharge samples

A perfectly presented sample sells your floorcovering. So investing in the ETF sample cutting machine is a wise decision. It operates very quickly and reliably for any kind of carpet, needle felt or vinyl. The machine produces cut samples with a minimum dimension of 5x13 cm (w x l) with an accuracy of better than 1 mm. Operation costs are lower as no dies are required.