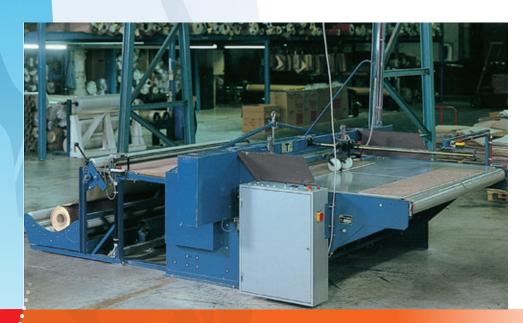

A perfectly presented sample sells your floorcovering. So investing in the ETF sample cutting machine is a wise decision. It operates very quickly and reliably for any kind of carpet, needle felt or vinyl. The machine produces cut samples with a minimum dimension of 5x13 cm (w x l) with an accuracy of better than 1 mm. Operation costs are lower as no dies are required.

## M 5522 Sample cutting machine